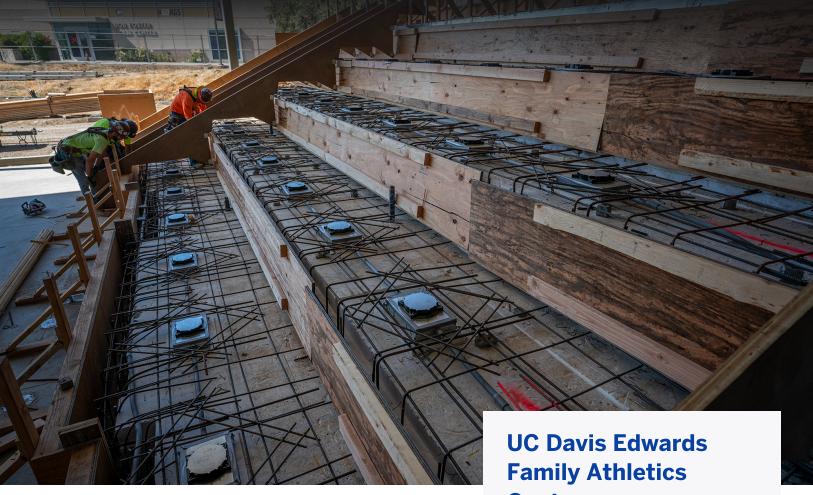

The Edwards Family Athletics Center includes training facilities, an 8,000 square foot sports medicine center, a home for academic support, and the Aggie EVO System, athletic offices for multiple sports programs.

The Center is approximately 50,000 square feet and is located adjacent to Bob Biggs Field — a natural grass practice area for use by all 25 athletic programs.

# Center

DAVIS. CA

Athletic training & performance center with equipment & resources fitted for an NCAA Division 1 University

| CLIENT   | Regents of the<br>University of California,<br>Davis |
|----------|------------------------------------------------------|
| GC       | Hunt Construction<br>Group, Inc.                     |
| DURATION | 22 Months                                            |
| BUDGET   | \$7 Million                                          |
| SIZE     | 50,000 SF                                            |