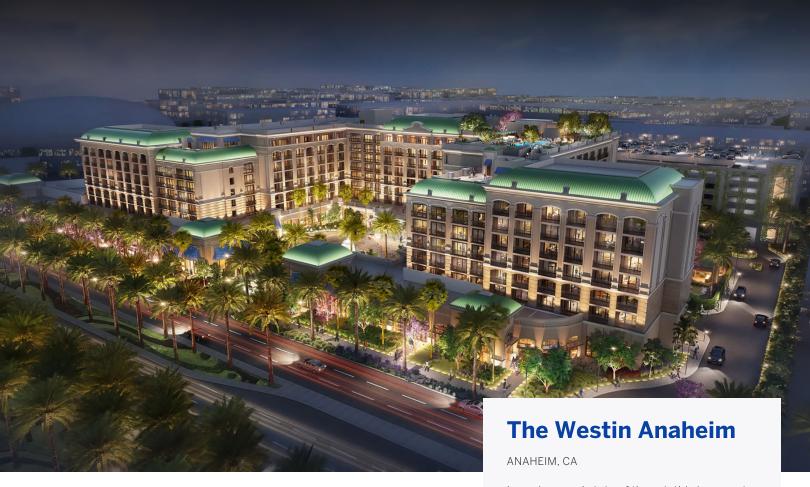

In the heart of the Anaheim Resort District, adjacent to the Anaheim Convention Center and Across from DISNEYLAND® Resort, this newly constructed AAA Four-Diamond resort hotel is a retreat for leisure travelers and a destination for convention-goers. The hotel features 613 guestrooms, including 101 suites; three restaurants; two bars, including a rooftop lounge overlooking nightly fireworks at Disneyland Park; a fitness center; a resortstyle pool surrounded by lavish tropical landscaping; a marketplace; and elegantly designed social gathering spaces. The hotel also has 11 meeting rooms and a 16,000-square-foot grand ballroom totaling 42,000 square feet of customizable and high-tech corporate event space.

## **SECTORS** Commercial

Audio/Visual Systems

Luxurious and state of the art, this is a great central launching point for all Southern California adventures.

| CLIENT    | FJS Inc. a Texas<br>Corporation |
|-----------|---------------------------------|
| GC        | KCS West                        |
| ARCHITECT | HED Design                      |
| DURATION  | 10 Months                       |
| BUDGET    | \$28.5 Million                  |
| SIZE      | 629,657 SF                      |