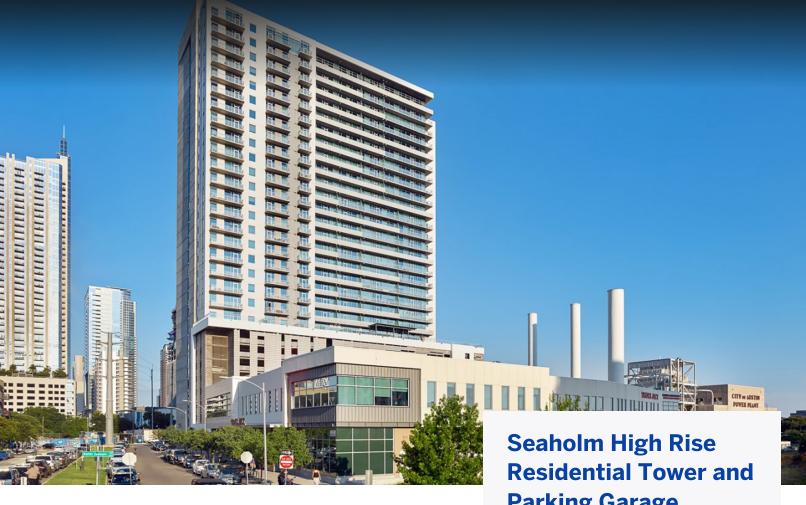

This 600,000+ SF build in downtown Austin was a complex project that included MEP renovation of a dormant power plant and construction of a new 30-story residential high rise with a parking garage, a new low-rise building with a parking garage for offices, retail, and restaurant spaces, and a pedestrian plaza. The residential units comprised of luxury one-bedroom, two-bedroom, and three-bedroom condos featuring high-end modern finishes and low voltage systems.

## **Parking Garage Development**

AUSTIN, TX

| CLIENT    | Capital Projec<br>Managemen |
|-----------|-----------------------------|
| GC        | Flinted                     |
| ARCHITECT | STG Design                  |
| DURATION  | 22 Months                   |
| BUDGET    | \$12.9 Million              |
| SIZE      | 609,000 SI                  |