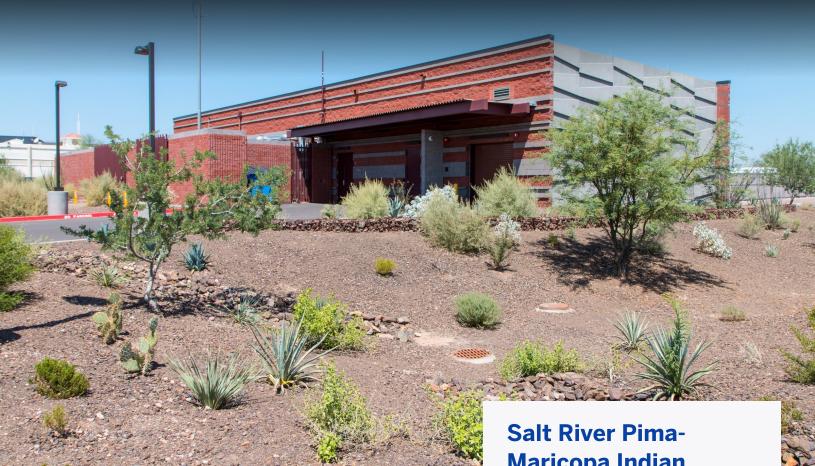

The Salt River Pima-Maricopa Indian Community Data Center project consisted of a 6,900 square foot, single story, prefabricated concrete masonry building with adjacent 2,500 square foot electrical/mechanical yard. Phase 1 of this project delivers a reliable quantity of uninterrupted power supply to a 2,500 square foot data floor.

## Salt River Pima-Maricopa Indian Community Data Center

SCOTTSDALE, AZ

Community data center supporting entertainment, manufacturing, and education with ample room for expansion.

| CLIENT   | SRPMIC               |
|----------|----------------------|
| GC       | Maydall Construction |
| DURATION | 13 Months            |
| BUDGET   | \$1.7 Million        |
| SIZE     | 19,938 SF            |