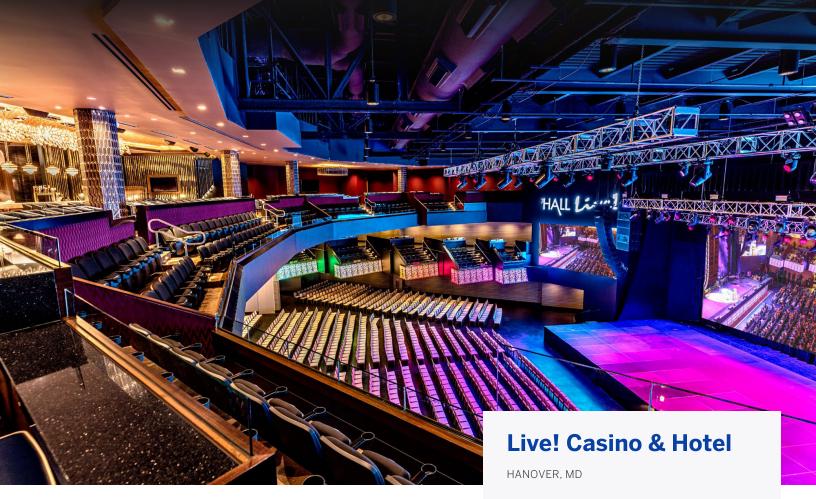

The \$200 million Live! Casino & Hotel incorporates a 17-story hotel, massive concert venue, luxurious spa, world-class dining experiences, retail space, and other first-class amenities. The hotel consists of 310 guest rooms, including presidential suites, a penthouse with hospitality suite, and 30,000 square feet of meeting space.

**OFFICES** 

Hanover, MD

**SECTORS** 

Entertainment

SERVICES

inment Building Information

Modeling

Luxury accommodations, concert and event spaces, world-class gaming, retail and dining experiences all at one location.