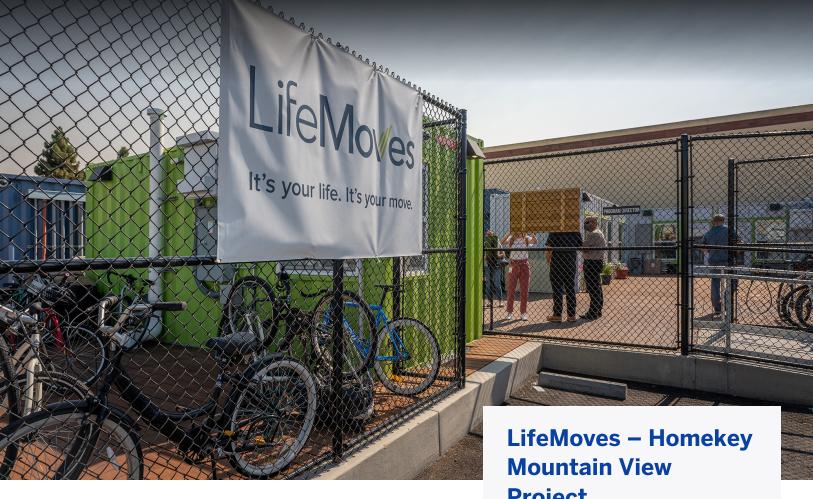

This project for LifeMoves provided 2000A 240/20V distribution feed servicing for (46) modular containers. LifeMoves Homekey Mountain View is a welcoming, dignified, and safe interim housing community that offers a private unit for each household – whether a family, a couple, or a single adult experiencing homelessness – while providing intensive case management and support services designed to return people to stability.

Provide (1) 2000A 240/20V distribution feed servicing (46) modular containers

| CLIENT   | LifeMoves       |
|----------|-----------------|
| GC       | XL Construction |
| DURATION | 3 Months        |
| BUDGET   | \$1.7 Million   |
| SIZE     | 33,000 SF       |