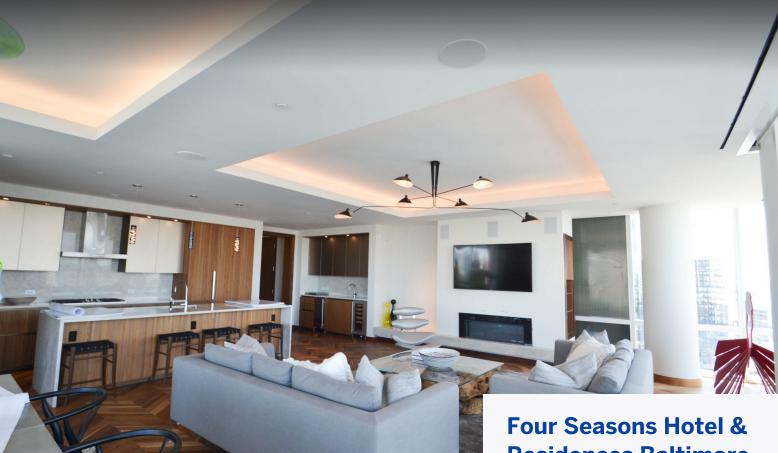

Rosendin has been contracted to perform electric contractor services for several phases of the development of Harbor East, including the addition of 52 high-end residential condo units above the Four Seasons Hotel in Baltimore. Every residence is wired and programmed for seamless digital integration, ready for multi-room smart home and entertainment systems. The scope of work for this project included core & shell lighting system, lightning protection system, fire alarm system that will integrate with the existing hotel system and making all necessary connections from the existing main electrical room on the 18th level to the residential mechanical room on the 30th level.

## **Residences Baltimore**

BALTIMORE. MD

Electrical contractor for 52 high-end residential condos above the Four Seasons Hotel in Baltimore.

| CLIENT   | Harbor East<br>Management Group |
|----------|---------------------------------|
| DURATION | 40 Months                       |
| SIZE     | 117,400 SF                      |