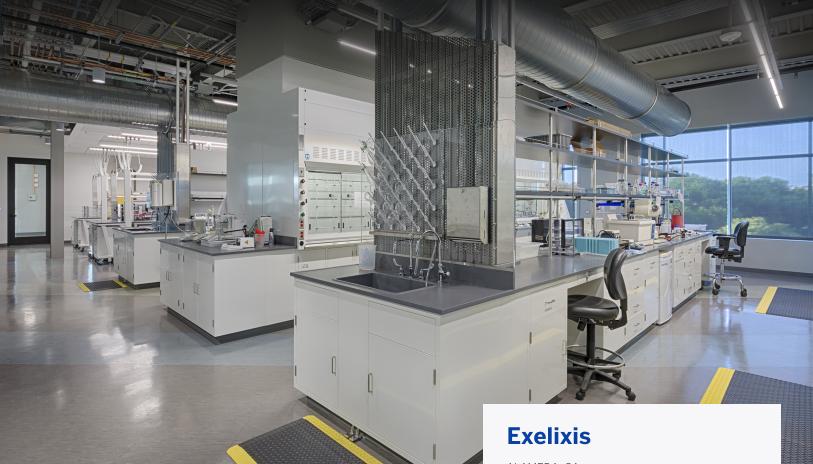

Exelixis is now headquartered in Alameda's Waterfront at Harbor Bay in a large, modern campus with state-of-the-art labs and additional office space, providing a strong foundation for Exelixis' long-term vision and growth. The design-build relocation project included the renovation of two buildings. The existing buildings were demolished down to the core structure and re-purposed for Exelixis' needs and standards. The scope included all new mechanical systems, electrical distribution, and new roofs on both buildings. The project was delivered seamlessly, helping our client's employees continue their critical work without interruption.

## **SERVICES**

VALUE ADD

Building Information Modeling Design-Build

ALAMEDA, CA

Design-Build renovation consisting of leading-edge technology labs and office space to client's requirements.

| CLIENT   | Exelixis        |  |
|----------|-----------------|--|
| GC       | XL Construction |  |
| DURATION | 8 Months        |  |
| BUDGET   | \$7,500,000     |  |
| SIZE     | 120,000 SF      |  |