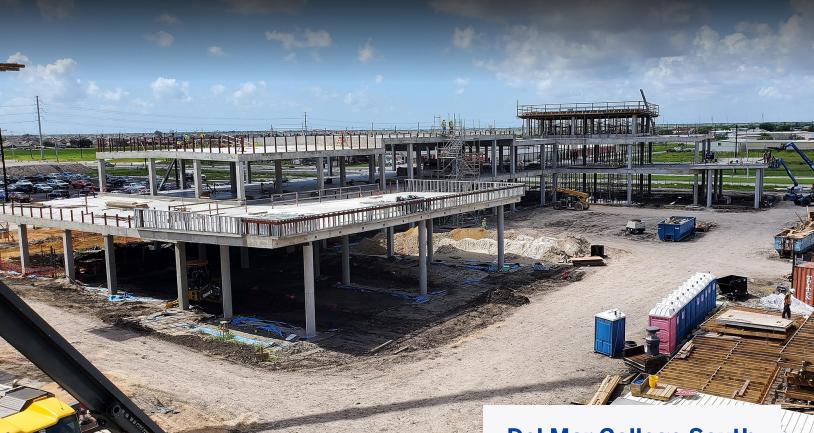

The bulk of the first phase for the South Campus project involves site utilities, excavation, and the construction of a new central plant for a greenfield campus. Rosendin also won the \$13.3M contract for the entire new campus project which includes a Main Building for Student Services, Campus Security and gathering areas; Library; STEM Building with an Architecture Studio and Maker Space; and Culinary Academy with Teaching Kitchens and a Coffee Shop/Restaurant.

## Del Mar College South Campus Phase 1A

CORPUS CHRISTI, TX

The first phase of the South Campus project

| CLIENT   | Del Mar College                |
|----------|--------------------------------|
| GC       | Fulton Construction<br>Company |
| DURATION | 13 Months                      |
| BUDGET   | \$1.3 Million                  |
| SIZE     | 8,631                          |