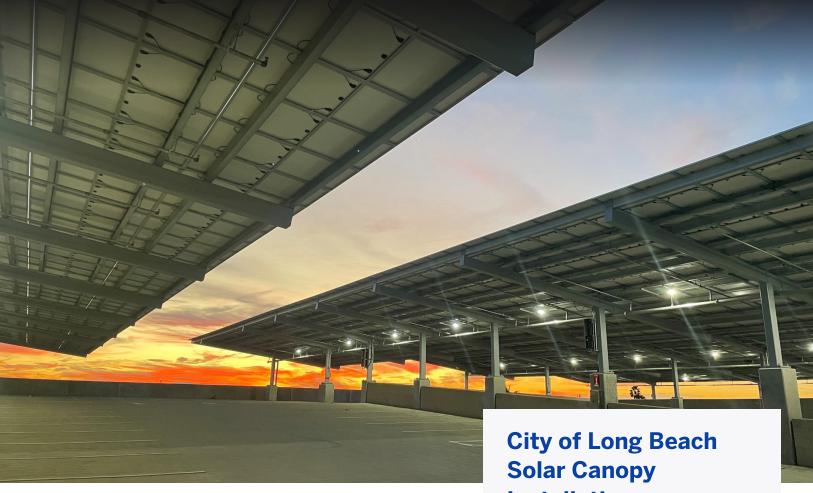

Rosendin delivered design-build services for canopy-mounted solar power systems at eleven (11) sites, which were all part of the contract Rosendin had with Luminace. All installations were performed on city-owned properties. Four (4) of the eleven (11) were solar canopies installed on at grade parking areas. The seven (7) remaining were installed on the roof deck of existing parking garages, with one of the solar canopies located over Parking Lots A and B of the Long Beach Airport. All work was localized leaving Lots A and B open for the public during the installation of the 2.5 MW solar canopy.

## **Installations**

LONG BEACH . CA

A Combined Total of 6 MW of Multiple Solar Canopy Installations

| City of Long Beach          | CLIENT    |
|-----------------------------|-----------|
| 4 STEL Engineering,<br>Inc. | ARCHITECT |
| 15 Months                   | DURATION  |
| \$15,200,677                | BUDGET    |
| 6.069 MWDC                  | SIZE      |